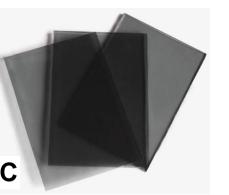

BLACK TINT TO ALL EXTERNAL GLAZED DOORS AND WINDOWS, LOUVRES & BALUSTRADES AS SHOWN, 30% TRANSPARENCY

PAINT FOR FACADE WALLS TO MATCH POWDERCOAT DULUX -WOODLAND GREY

PAINT TO BALCONY FRONTS AND UNDERSIDE OF SLABS DULUX - WHITE ON WHITE