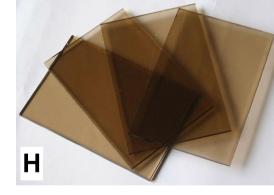

CLADDING TO FRONT OF BALCONIES ON LEVELS 1-5 - WARM GREY PRECAST CONCRETE **PANELS** 

POWDERCOATING TO STRUCTURAL VAIL -DULUX, SHOJI WHITE, SATIN FINISH

**BROWN TINT TO FEATURE** LOUVRED GLASS PANELS AS SHOWN, 30% TRANSPARENCY