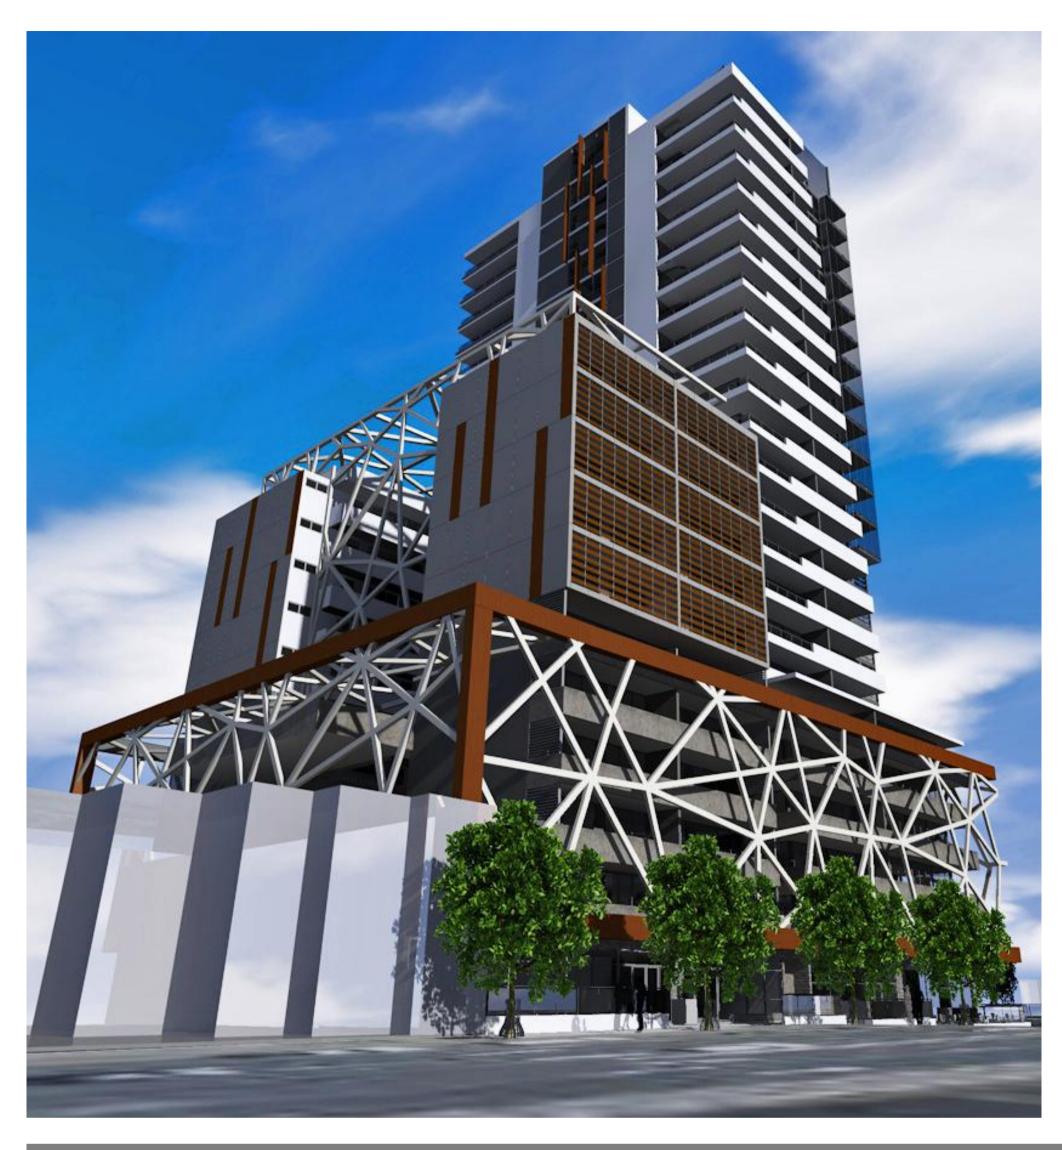

PROPOSED MIXED-USE DEVELOPMENT

ALUCOBOND CLADDING FEATURE PANELS, NATURAL COPPER

FEATURE PANELS, PURE WHITE

DULUX POWDERCOAT, METROPOLIS SILVER **GLO PEARL** 

- this drawing is copyright and the property of the author, and must not be retained, copied or used without the authority
- of mosca pserras architects. □ larger scale drawings and written dimensions take preference.
- do not scale from drawing
- all dimensions to be checked on site before commencement
- lacktriangle all discrepancies to be brought to the attention of the author.

BLACK TINT TO ALL EXTERNAL GLAZED DOORS AND WINDOWS, LOUVRES & BALUSTRADES AS SHOWN, 30% TRANSPARENCY

PAINT FOR FACADE WALLS TO MATCH POWDERCOAT DULUX -WOODLAND GREY

PAINT TO BALCONY FRONTS AND UNDERSIDE OF SLABS DULUX - WHITE ON WHITE

CLADDING TO FRONT OF BALCONIES ON LEVELS 1-5 - WARM GREY PRECAST CONCRETE **PANELS** 

POWDERCOATING TO STRUCTURAL VAIL -DULUX, SHOJI WHITE, SATIN FINISH

**BROWN TINT TO FEATURE** LOUVRED GLASS PANELS AS SHOWN, 30% TRANSPARENCY