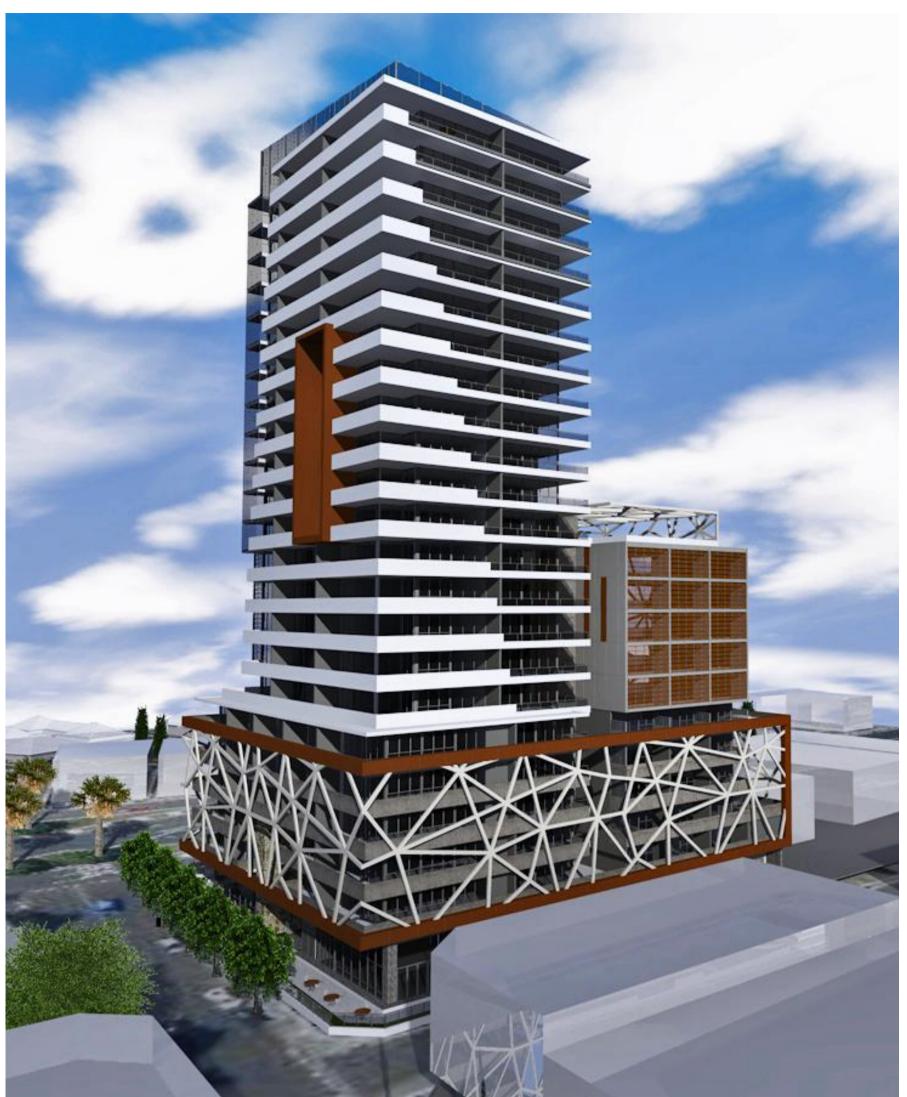

PROPOSED MIXED-USE DEVELOPMENT

ALUCOBOND CLADDING FEATURE PANELS, NATURAL COPPER

FEATURE PANELS, PURE WHITE

DULUX POWDERCOAT, METROPOLIS SILVER **GLO PEARL** 

- this drawing is copyright and the property of the author, and must not be retained, copied or used without the authority
- of mosca pserras architects. □ larger scale drawings and written dimensions take preference.
- do not scale from drawing
- all dimensions to be checked on site before commencement
- lacktriangle all discrepancies to be brought to the attention of the author.

BLACK TINT TO ALL EXTERNAL GLAZED DOORS AND WINDOWS, LOUVRES & BALUSTRADES AS SHOWN, 30% TRANSPARENCY

PAINT FOR FACADE WALLS TO MATCH POWDERCOAT DULUX -WOODLAND GREY

PAINT TO BALCONY FRONTS AND UNDERSIDE OF SLABS DULUX - WHITE ON WHITE

CLADDING TO FRONT OF BALCONIES ON LEVELS 1-5 - WARM GREY PRECAST CONCRETE **PANELS** 

POWDERCOATING TO STRUCTURAL VAIL -DULUX, SHOJI WHITE, SATIN FINISH

**BROWN TINT TO FEATURE** LOUVRED GLASS PANELS AS SHOWN, 30% TRANSPARENCY