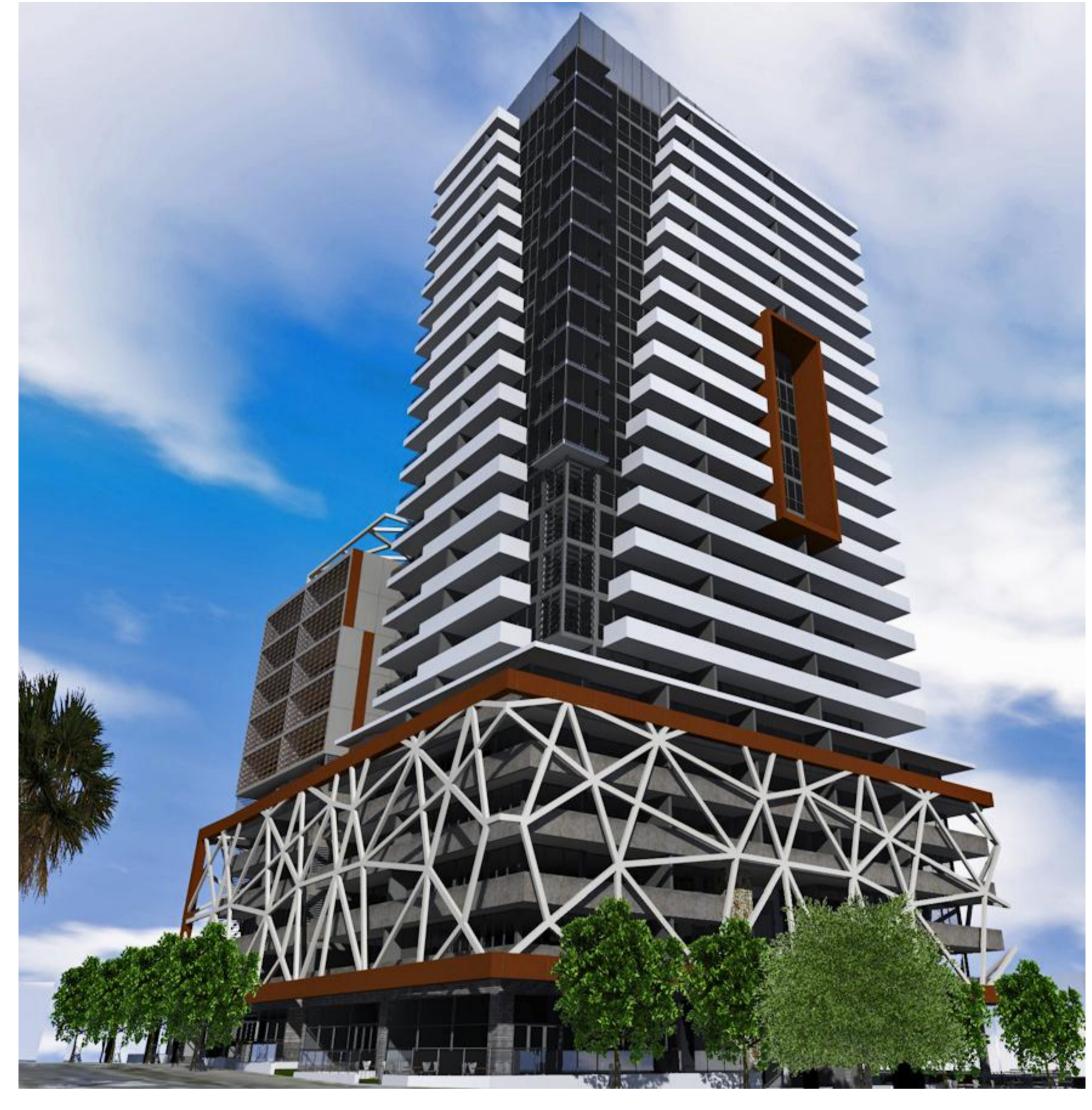

PROPOSED MIXED-USE DEVELOPMENT

ALUCOBOND CLADDING FEATURE PANELS, NATURAL COPPER

FEATURE PANELS, PURE WHITE

DULUX POWDERCOAT, METROPOLIS SILVER **GLO PEARL** 

- this drawing is copyright and the property of the author, and must not be retained, copied or used without the authority
- of mosca pserras architects. □ larger scale drawings and written dimensions take preference.
- do not scale from drawing
- all dimensions to be checked on site before commencement
- lacktriangle all discrepancies to be brought to the attention of the author.

BLACK TINT TO ALL EXTERNAL GLAZED DOORS AND WINDOWS, LOUVRES & BALUSTRADES AS SHOWN, 30% TRANSPARENCY

PAINT FOR FACADE WALLS TO MATCH POWDERCOAT DULUX -WOODLAND GREY

PAINT TO BALCONY FRONTS AND UNDERSIDE OF SLABS DULUX - WHITE ON WHITE

CLADDING TO FRONT OF BALCONIES ON LEVELS 1-5 - WARM GREY PRECAST CONCRETE **PANELS** 

POWDERCOATING TO STRUCTURAL VAIL -DULUX, SHOJI WHITE, SATIN FINISH

**BROWN TINT TO FEATURE** LOUVRED GLASS PANELS AS SHOWN, 30% TRANSPARENCY